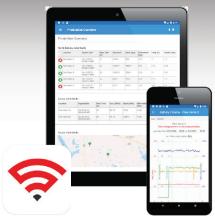

#### **Mobile Access**

24/7 Vision Live Mobile App is available on Android and iOS. The app allows users to monitor their production and operational data anytime, anywhere.