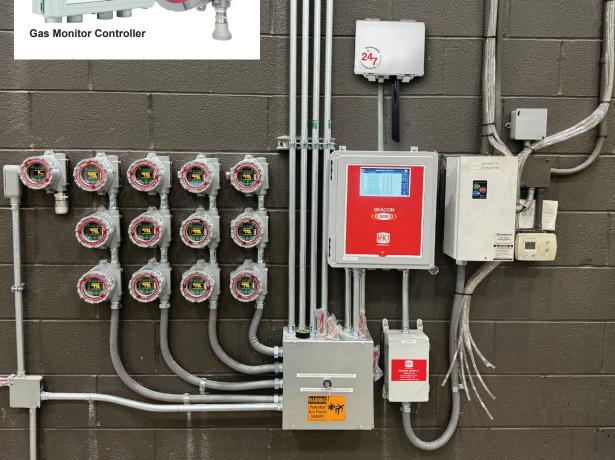

Open system design to interface with existing or new fixed gas detection systems as well as tank levels, flow controls, temperatures, and many other sensor types.

#### Fixed Systems Telemetry Hardware & Telemetry Subscription

|          | Hardware                                                | Subscriptions  |                                                                                                        |  |  |  |  |
|----------|---------------------------------------------------------|----------------|--------------------------------------------------------------------------------------------------------|--|--|--|--|
| Part #   | Description                                             | Part #         | Description                                                                                            |  |  |  |  |
| 85-VCA8  | 1-4 sensors, 4-20 mA output                             | 85-S-GOLD      | Telemetry subscription: 1-8 sensors with 4-20 mA output, or 1-12 sensors with Modbus output, per year  |  |  |  |  |
|          | 5-8 sensors, 4-20 mA output                             | 00-3-GULD      |                                                                                                        |  |  |  |  |
| 85-VCA16 | 8-16 sensors, 4-20 mA output                            | 85-S-GOLD-PLUS | Telemetry subscription: 1-32 sensors with 4-20 mA output, or 1-32 sensors with Modbus output, per year |  |  |  |  |
| 85-VCA32 | 16-32 sensors, 4-20 mA output                           | 85-S-PLATINUM  | Telemetry subscription:<br>1-100 sensors with Modbus output, per year                                  |  |  |  |  |
| '        |                                                         |                |                                                                                                        |  |  |  |  |
| 85-VCM   | 1-12 sensors, Modbus output (2 registries per sensor)   | 85-S-GOLD      | Telemetry subscription: 1-8 sensors with 4-20 mA output, or 1-12 sensors with Modbus output, per year  |  |  |  |  |
|          | 12-32 sensors, Modbus output (2 registries per sensor)  | 85-S-GOLD-PLUS | Telemetry subscription: 1-32 sensors with 4-20 mA output, or 1-32 sensors with Modbus output, per year |  |  |  |  |
|          | 32-64 sensors, Modbus output (2 registries per sensor)  | 85-S-PLATINUM  | Telemetry subscription:<br>1-100 sensors with Modbus output, per year                                  |  |  |  |  |
|          | 64-100 sensors, Modbus output (2 registries per sensor) | 00-0-FLATINUM  |                                                                                                        |  |  |  |  |