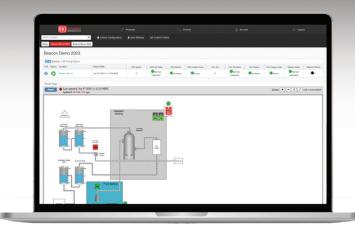

#### Web SCADA

Real-time customizable data. View historical data, trending data, alarms, and more.

#### **Data Visualization**

24/7 Vision allows users to monitor their production and operational data using grids, maps, trends, web HMI, and more.

RKI Instruments, Inc.