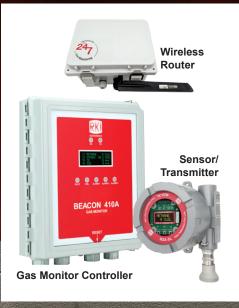

#### Fixed Systems Telemetry Hardware & Telemetry Subscription

|          | Hardware                                                | Subscriptions  |                                                                                                        |  |  |  |  |
|----------|---------------------------------------------------------|----------------|--------------------------------------------------------------------------------------------------------|--|--|--|--|
| Part #   | Description                                             | Part #         | Description                                                                                            |  |  |  |  |
| 85-VCA8  | 1-4 sensors, 4-20 mA output                             | 85-S-GOLD      | Telemetry subscription: 1-8 sensors with 4-20 mA output, or 1-12 sensors with Modbus output, per year  |  |  |  |  |
|          | 5-8 sensors, 4-20 mA output                             | 00-3-GULD      |                                                                                                        |  |  |  |  |
| 85-VCA16 | 8-16 sensors, 4-20 mA output                            | 85-S-GOLD-PLUS | Telemetry subscription: 1-32 sensors with 4-20 mA output, or 1-32 sensors with Modbus output, per year |  |  |  |  |
| 85-VCA32 | 16-32 sensors, 4-20 mA output                           | 85-S-PLATINUM  | Telemetry subscription:<br>1-100 sensors with Modbus output, per year                                  |  |  |  |  |
| '        |                                                         |                |                                                                                                        |  |  |  |  |
| 85-VCM   | 1-12 sensors, Modbus output (2 registries per sensor)   | 85-S-GOLD      | Telemetry subscription: 1-8 sensors with 4-20 mA output, or 1-12 sensors with Modbus output, per year  |  |  |  |  |
|          | 12-32 sensors, Modbus output (2 registries per sensor)  | 85-S-GOLD-PLUS | Telemetry subscription: 1-32 sensors with 4-20 mA output, or 1-32 sensors with Modbus output, per year |  |  |  |  |
|          | 32-64 sensors, Modbus output (2 registries per sensor)  | 85-S-PLATINUM  | Telemetry subscription:<br>1-100 sensors with Modbus output, per year                                  |  |  |  |  |
|          | 64-100 sensors, Modbus output (2 registries per sensor) | 00-0-FLATINUM  |                                                                                                        |  |  |  |  |