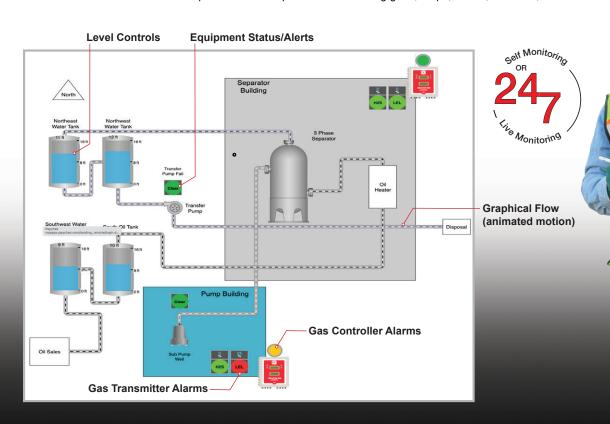

Open system design to interface with existing or new fixed gas detection systems as well as tank levels, flow controls, temperatures, and many other sensor types.

#### **Open Platform for any Device**