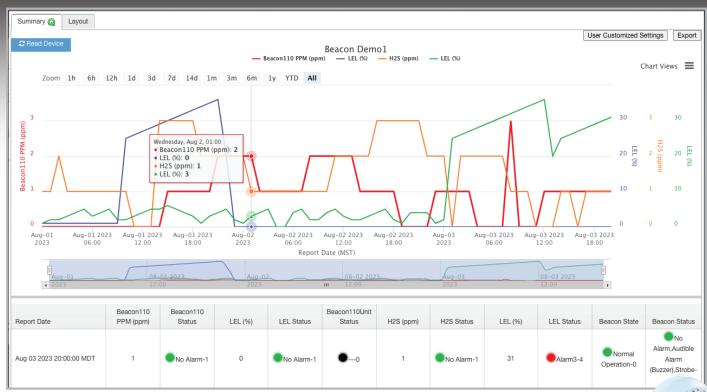

#### Web SCADA

Real-time customizable data. View historical data, trending data, alarms, and more.

#### **Data Visualization**

24/7 Vision allows users to monitor their production and operational data using grids, maps, trends, web HMI, and more.

RKI Instruments, Inc.