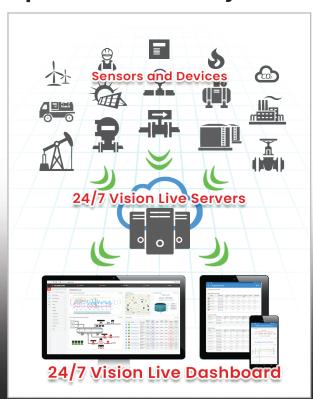

#### From Devices to Cloud to You

**Device Integration** 

Remote Access

Server Management

Communications

#### **Open Platform for any Device**