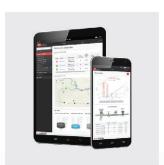

#### **Mobile Access**

24/7 Vision Live Mobile App is available on Android and iOS. The app allows users to monitor their production and operational data anytime, anywhere.