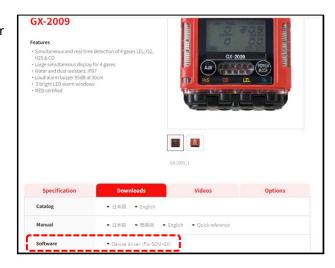

## ♦How to install♦

Install the device driver from the GX-2009, GX-2012 or
series product page on the RIKEN KEIKI website.
(RIKEN KEIKI website top page > Products >
Downloads > Software)

- 2) Unzip the downloaded folder.
- 3) Click on the "setup" file in the folder.
- 4) The device driver installation screen will appear. Follow the on-screen instructions to install.