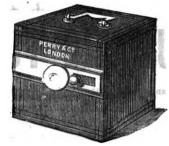

### PATENT EVERLASTING INKSTANDS.

|      | No. 1Smal        | 1.     | No. 2 | Large.    |          |              |
|------|------------------|--------|-------|-----------|----------|--------------|
| Nos. |                  |        |       |           |          | Doz.         |
| I    | Small Blue       | •••    | •••   | •••       | •••      | 16s.         |
|      | Large do.        |        | •••   | •••       | •••      | <b>20s.</b>  |
| 3    | Saucer Pattern   | Blue   | •••   | •••       | •••      | <b>2</b> 45. |
| 6    | Saucer Pattern   | Jet    | •••   | •••       | •••      | <b>28s.</b>  |
| 10   | Double Inkstan   | d, gro | und   |           | with     |              |
|      | gilt edges       | •••    | •••   | •••       | •••      | 60s.         |
| H    | Saucer Pattern   | , with | cole  | oured ba  |          |              |
|      | and gilt edge    | S      | •••   | •••       | •••      | 44S.         |
| 12   | Ditto, ground co | olour, | with  | gilt edge | <b>s</b> | 56s.         |
|      | Flat Inkstand, F |        |       | ·         | •••      | 20s.         |

In bringing before the public the Patent Everlasting Inkstand, we desire to draw attention to the fact that by simply pouring clear water into the Inkstand you obtain Ink of a superior quality, in either Jet Black or Violet, in five minutes.

The Inkstand is made on the pneumatic principle, by which a constant fresh and clear supply of Ink is always at command merely by a gentle pressure on the cork, and is as easily returned to the reservoir by slightly withdrawing the cork.

The Patent Everlasting Inkstand is particularly suitable for

The Patent Everlasting Inkstand is particularly suitable for Travellers, as no damage can arise to the articles with which it is necked.

On the point of economythese Inkstands surpass all others, as a constant supply of Ink may be obtained for years simply by the addition of water.

Extra Supplies for these Inkstands, Black or Violet, 4s. per Dozen.