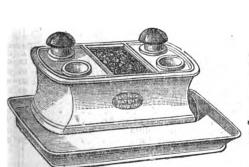

### PATENT EVERLASTING INKSTANDS.

|      | No. 1Smal        | 1.     | No. 2 | Large.    |          |              |
|------|------------------|--------|-------|-----------|----------|--------------|
| Nos. |                  |        |       |           |          | Doz.         |
| I    | Small Blue       | •••    | •••   | •••       | •••      | 16s.         |
|      | Large do.        |        | •••   | •••       | •••      | <b>20s.</b>  |
| 3    | Saucer Pattern   | Blue   | •••   | •••       | •••      | <b>2</b> 45. |
| 6    | Saucer Pattern   | Jet    | •••   | •••       | •••      | <b>28s.</b>  |
| 10   | Double Inkstan   | d, gro | und   |           | with     |              |
|      | gilt edges       | •••    | •••   | •••       | •••      | 60s.         |
| H    | Saucer Pattern   | , with | cole  | oured ba  |          |              |
|      | and gilt edge    | S      | •••   | •••       | •••      | 44S.         |
| 12   | Ditto, ground co | olour, | with  | gilt edge | <b>s</b> | 56s.         |
|      | Flat Inkstand, F |        |       | ·         | •••      | 20s.         |

In bringing before the public the Patent Everlasting Inkstand, we desire to draw attention to the fact that by simply pouring clear water into the Inkstand you obtain Ink of a superior quality, in either Jet Black or Violet, in five minutes.

The Inkstand is made on the pneumatic principle, by which a constant fresh and clear supply of Ink is always at command merely by a gentle pressure on the cork, and is as easily returned to the reservoir by slightly withdrawing the cork.

The Patent Everlasting Inkstand is particularly suitable for

The Patent Everlasting Inkstand is particularly suitable for Travellers, as no damage can arise to the articles with which it is necked.

On the point of economythese Inkstands surpass all others, as a constant supply of Ink may be obtained for years simply by the addition of water.